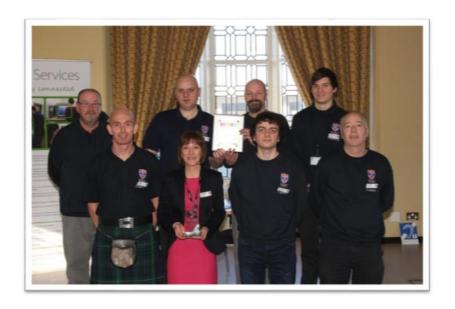

**Scottish Microsoft Apprentice of the Year 2014** 

2014

**University of St Andrews** 

1<sup>st</sup> for IT Support iGrad student satisfaction survey