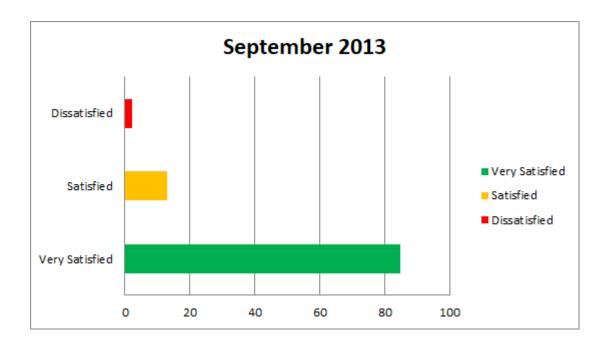

nd project team when required

We must do this - SDI said!

Evidence folders





# Landed 2.84







# **Reaching the Stars**

| • | Leadership                  | 2.0  | 3.27 |
|---|-----------------------------|------|------|
|   | Policy and Strategy         | 1.25 | 3.25 |
|   | People and Management       | 2.36 | 3.27 |
|   | Resources                   | 1.56 | 2.83 |
|   | Processes                   | 1.64 | 2.5  |
|   | People satisfaction stats   | 3.0  | 3.25 |
|   | Customer satisfaction stats | 1.0  | 2.4  |
|   | Performance results         | 0.8  | 2.52 |
|   | Social responsibility       | 3.33 | 3.33 |





# **Reaching the Stars**







January 2013

Refreshed project team

Amended the service improvements register

Planned for the surveillance audit in Dec





























December 2013

Surveillance audit

New SDI standards





# We got more stars 3.28













## We got more stars

| Leadership            | 2.0  | 3.27 | 4    |
|-----------------------|------|------|------|
| Policy and Strategy   | 1.25 | 3.25 | 3.78 |
| People and Mgmt.      | 2.36 | 3.27 | 3.36 |
| Resources             | 1.56 | 2.83 | 2.96 |
| Processes             | 1.64 | 2.5  | 2.91 |
| People satisfaction   | 3.0  | 3.25 | 3.67 |
| Cust satisfaction     | 1.0  | 2.4  | 3.14 |
| Performance results   | 0.8  | 2.52 | 2.83 |
| Social responsibility | 3.33 | 3.33 | 3.4  |





**Scottish Microsoft Apprentice of the Year 2014** 













2014

**University of St Andrews** 

1<sup>st</sup> for IT Support iGrad student satisfaction survey





## We got all the