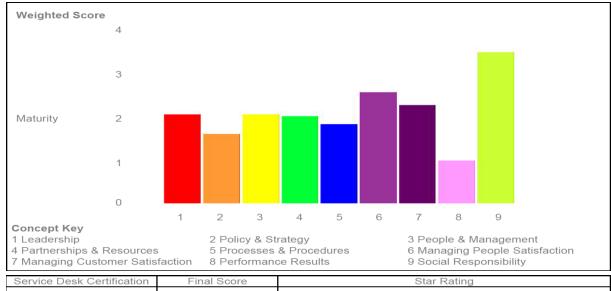

## Initial assessment score

| Service Desk Certification | Final Score | Star Rating |
|----------------------------|-------------|-------------|
| SDI                        | 1.89        |             |

### 7 concepts failed to meet the minimum score

Leadership
Policy & Strategy
People & Management
Partnership & Resources
Processes & Procedures
Managing Customer Satisfaction
Performance Results

#### March 2017 SDI Audit – Our Score