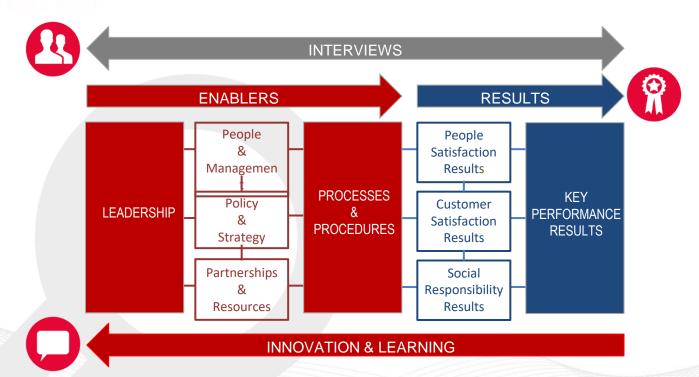

**BTS Service Desk SDI Certification** 

## Collaborative Innovative Responsible





## **End User Services (EUS)**

Service Desk

**Desktop Services** 

Infrastructure Applications

**Application Engineers** 





#### **SDI Certification**

# **Our SDI Certification Journey**







## The model



#### **SDI Certification**

## Initial assessment score



| Service Desk Certification | Final Score | Star Rating |
|----------------------------|-------------|-------------|
| SDI                        | 1.89        |             |



#### **SDI Certification**

### 7 concepts failed to meet the minimum score

Leadership
Policy & Strategy
People & Management
Partnership & Resources
Processes & Procedures
Managing Customer Satisfaction
Performance Results





#### March 2017 SDI Audit – Our Score

## **The Maturity Model**

Must achieve a minimum score of 2.3 for each concept



2.7





## **And Finally...**

# **Any Questions...?**