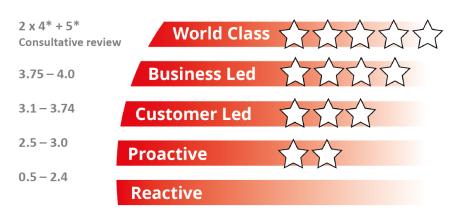

## **The Maturity Model**

Must achieve a minimum score of 2.3 for each concept

2.7