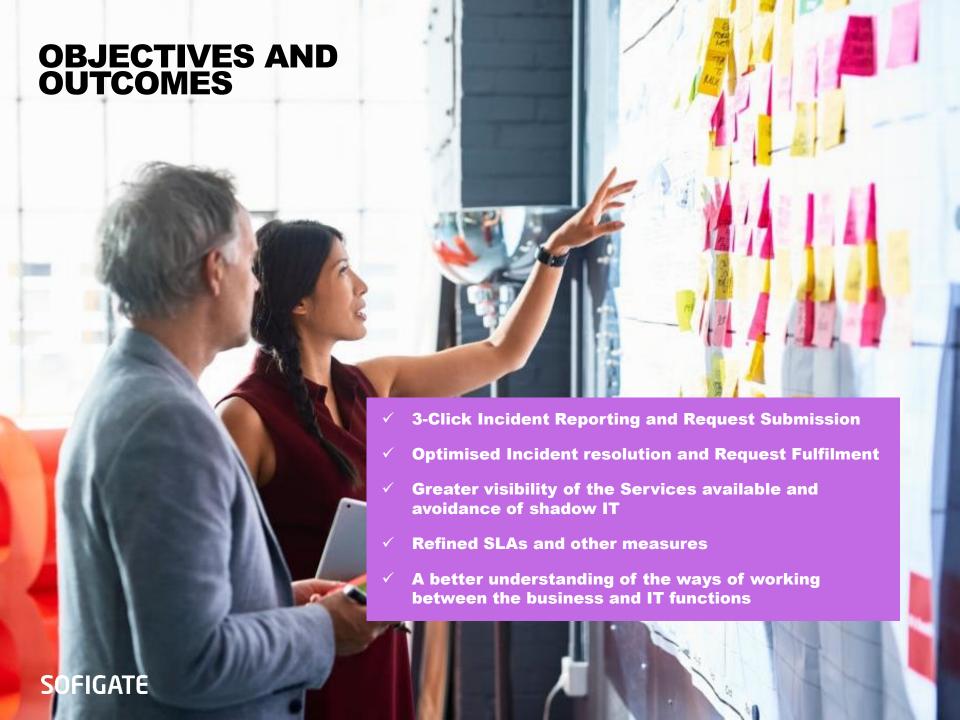

#### SERVICE CATALOGUE DISCOVERY AND MAPPING

Explore current structures and repositories for information on IT Services and the mapping to Business Services that they enable.

Use workshops and interviews with each
Business function to determine what they
need to perform their jobs, and the Business
impact when IT Service failure and
degradation prevents them from doing so.

Map each business function activity/task to the IT Services that enable it and ensure that those IT Services are mapped to the agreed Resolver Groups.

Design the workflows and mapping to enable the configuration of ServiceNow in-line with the intended Objectives and Outcomes.