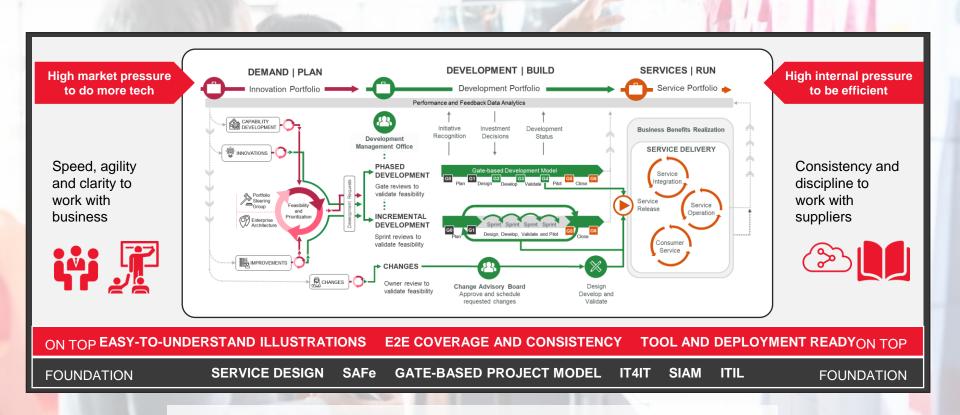

#### SOFIGATE'S OPEN-SOURCE BUSINESS TECHNOLOGY OPERATING MODEL PROVIDES A COMMON WAY OF WORKING

**CONSISTENCY AND CLARITY ON TOP OF GLOBAL PRACTICES** 

www.managebt.org