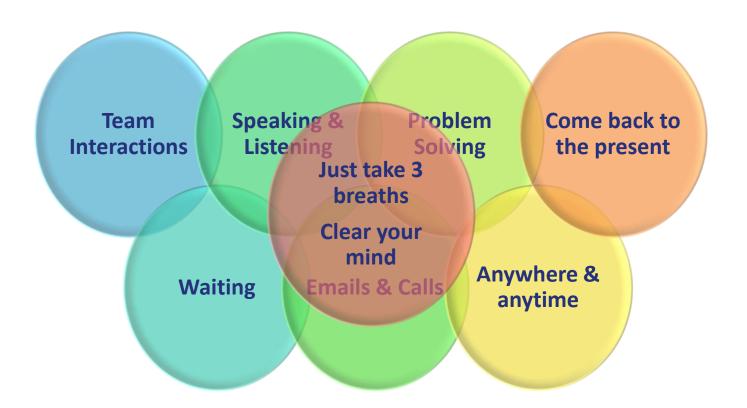

#### How?

- Informal practice:
  - -Just breathe
  - Clear your mind
  - Recall and focus
- Formal practice:
  - meditation

#### **Mindful Communication**

- Clear your mind
- Focus and concentrate
- Be aware of yourself
- Be aware of the other person
- Understand communication styles

**Be Present** 