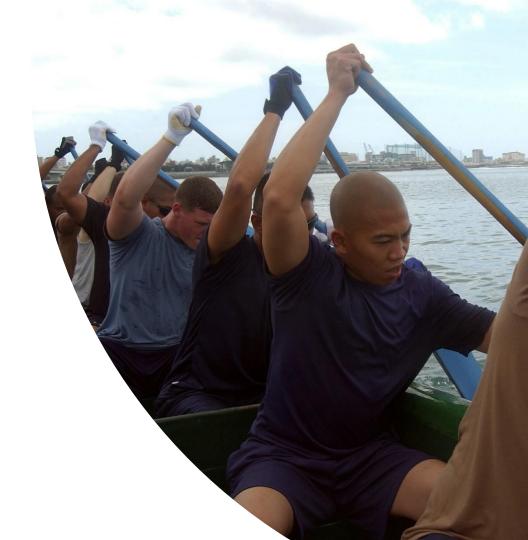

# What is Collaboration?

#### **Collaboration**

- To work together for a shared and common goal
- One team, one goal
- We're all in this boat together: we all make it, or we all sink.