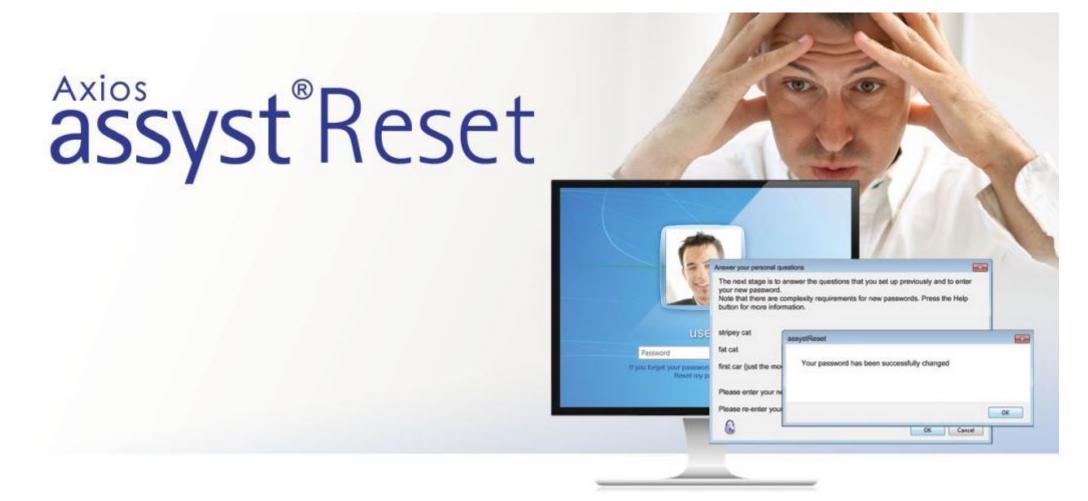

### The sky's the limit

- Point your users directly into your Service Catalog
- Link directly into your user FAQ's
- Provide step by step user instructions
- DevOps
  - Automate actions like a Password Reset
  - Automate access Provisioning/De-provisioning