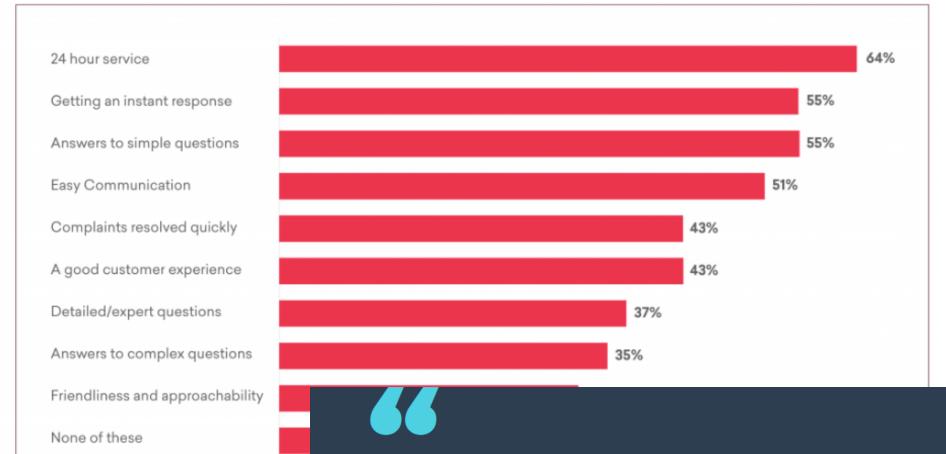

ted bot using FAQ pages, support websites, product manuals, SharePoint documents or editorial content through an easy-to-use UI or via REST APIs.

What are your hours today?

Today we are open from 7:00 AM to 10:00 PM.

Do you have vegetarian options?

Yes, we have vegetarian options available.

Get started >



 Create a QnAMaker resource in Azure



2. Log on to the qnamaker portal

5. Manage KB in portal or via APIs



3. Create a Knowledge Base

4. Use QnA endpoint in Bot

https://userxyz.azurewebsites.net/generateanswer.







### The sky's the limit

- Point your users directly into your Service Catalog
- Link directly into your user FAQ's
- Provide step by step user instructions
- DevOps
  - Automate actions like a Password Reset
  - Automate access Provisioning/De-provisioning





By 2019, IT service desks utilizing machine learning enhanced technologies will free up to 30% of support capacity - Gartner











Established in 1988 & Privately Owned



**Award Winning** SaaS & On-Premise Solution



100% Focus on ITSM, ITOM & ESM



Continuous Investment in customer driven R&D.
Consistent Organic Growth









Champions in Enterprise
Software Vendor Landscape

Over 20 years on the ITSM Magic Quadrant

1<sup>st</sup> in 5 Categories Enterprise SaaS ITSM Vendors

1<sup>st</sup> Vendor in the world to achieve all 16 processes



### Prize Draw **Any Questions**





Axios Systems: <u>www.axiossystems.com</u>





@Axios\_Systems



info.axiossystems.com/blog

Contact us <a href="https://www.axiossystems.com/contact-us">https://www.axiossystems.com/contact-us</a>