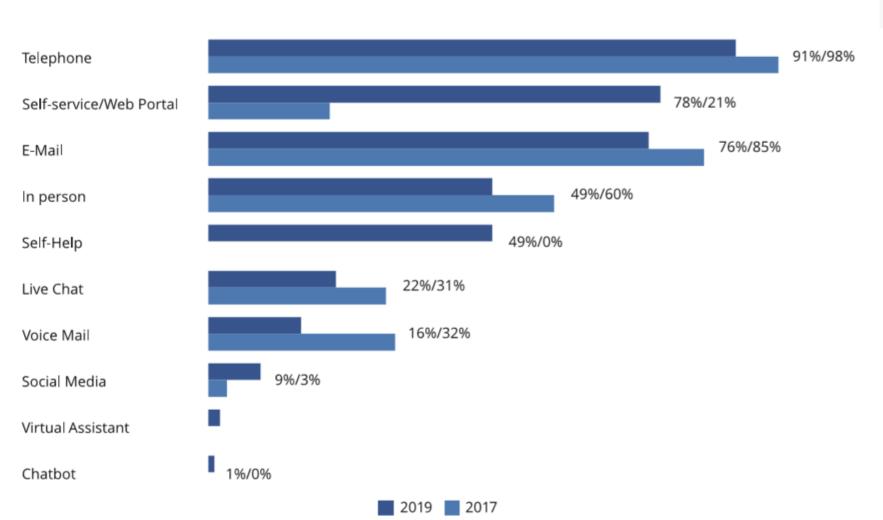

## How many are using a Chat Bot/Virtual Agent in your current ITSM Self-Service portal?

# Axios SDI Members Report 2020

#### Al Chatbots Trends