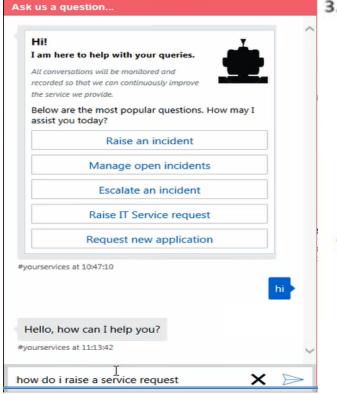

## XiOS<sup>™</sup> From data to bot in minutes...

Microsoft Azure

Cognitive Services

**QnA Maker** 

oport 🗸 Re

Resources V

Sign in

This site uses cookies for analytics, personalized content and ads. By continuing to browse this site, you agree to this use.

# From data to bot in minutes

Build, train and publish a sophisticated bot using FAQ pages, support websites, product manuals, SharePoint documents or editorial content through an easy-to-use UI or via REST APIs.

What are your hours today?

Today we are open from 7:00 AM to 10:00 PM.

Do you have vegetarian options?

Yes, we have vegetarian options available.

Get started >

 Create a QnAMaker resource in Azure

2. Log on to the qnamaker portal

5. Manage KB in portal or via APIs

3. Create a Knowledge Base

4. Use QnA endpoint in Bot

https://userxyz.azurewebsites.net/generateanswer.