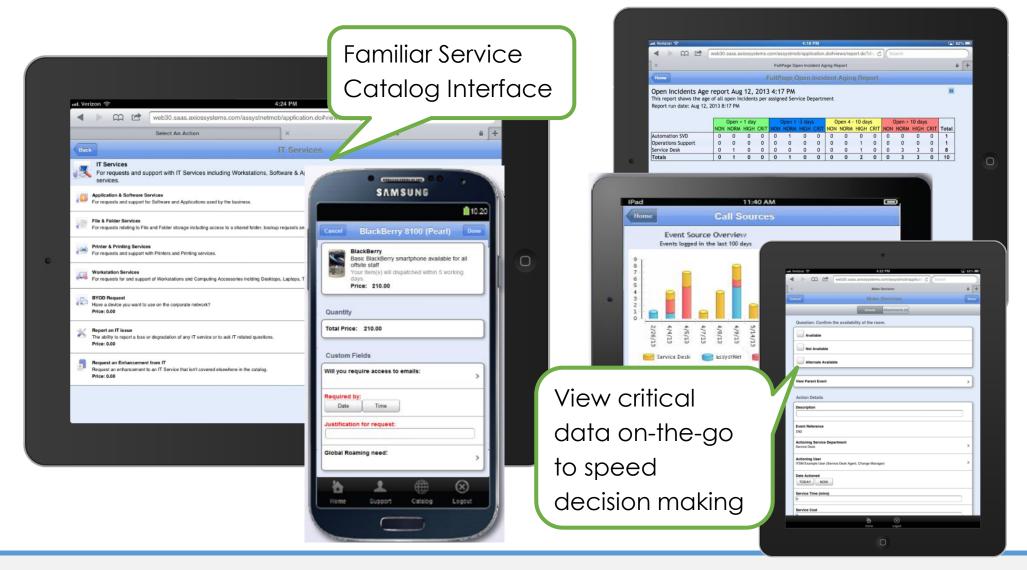

aders in Hosting
  - ✓ Global Presence
  - Global Data Centre Replication Available
  - Committed Green IT Hosting Company
  - √ 100% Network Uptime Guarantee
  - ✓ ISO/IEC 27001 Certified Security
  - ✓ SAS 70 Type 11 Certified Tier 1 Service Audit on effectiveness of controls
  - Separate Infrastructure per assyst customer (Data and Processes)
  - Cloud dynamically scales to make resources available as required to manage Traffic Spikes and demand
  - Guaranteed 99.99% application Uptime





#### assyst SaaS Hosting / Cloud Infrastructure

Multi-Tenancy – Best for Vendor



Single Tenancy – Best for Customer





Customer-driven upgrades

True data isolation

Advanced high availability/security

Azure Hosting in the UK





## End User & IT Staff Portals allow everyone on the go access





#### assyst ITOM: An End to End Service Management Solution





## Axios Agent-Less Data Collection Types

| SI No | Device Type/OS                        | Protocol  |
|-------|---------------------------------------|-----------|
| 1     | Windows                               | WMI       |
| 2     | Linux                                 | SSH       |
| 3     | Network Devices                       | SNMP      |
| 4     | Unix                                  | WBEM      |
| 5     | AIX                                   | SNMP      |
| 6     | Intel AMT, Intel Core vPro Processors | Intel AMT |
| 7     | VMware and HyperV Virtual Machine     | VM        |



### ITOM Options (Levels 1 - 3)

ITSM & ITOM SOFTWARE



#### **Hardware & Software Asset Management**

- · Hardware & Software