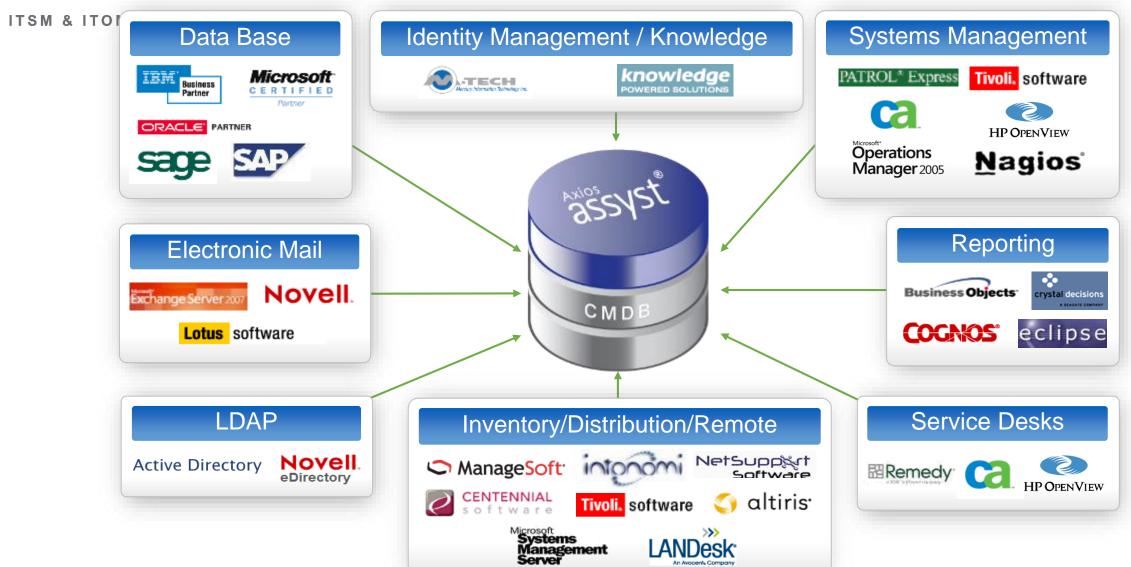

### Axios<sup>™</sup> External System Connectivity

Enterprise Service Management

✓ Improved Service Delivery

✓ Centralised Processes