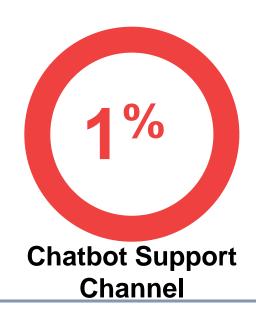

## How many are using a Chat Bot/Virtual Agent in your current ITSM Self-Service portal?

# Axios SDI Members Report 2020

#### Al Chatbots Trends