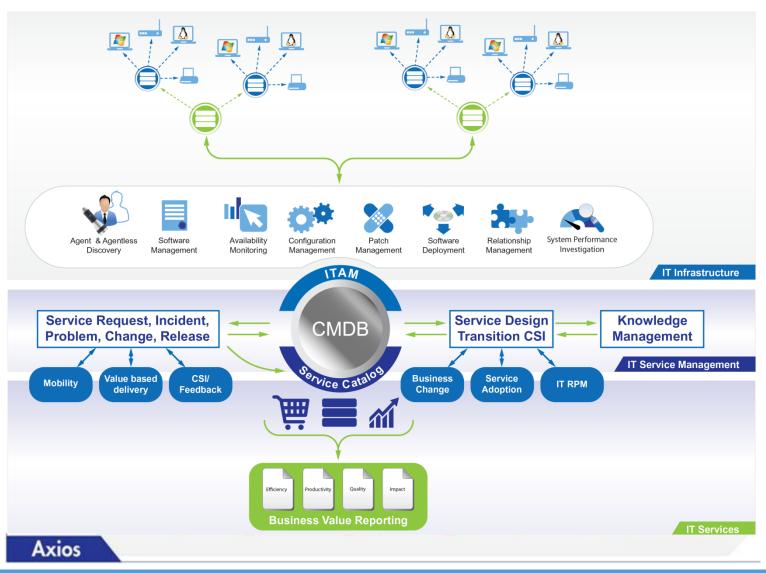

lication Available
  - Committed Green IT Hosting Company
  - √ 100% Network Uptime Guarantee
  - ✓ ISO/IEC 27001 Certified Security
  - ✓ SAS 70 Type 11 Certified Tier 1 Service Audit on effectiveness of controls
  - Separate Infrastructure per assyst customer (Data and Processes)
  - Cloud dynamically scales to make resources available as required to manage Traffic Spikes and demand
  - Guaranteed 99.99% application Uptime





#### assyst SaaS Hosting / Cloud Infrastructure

Multi-Tenancy – Best for Vendor



Single Tenancy – Best for Customer





Customer-driven upgrades

True data isolation

Advanced high availability/security

Azure Hosting in the UK





## End User & IT Staff Portals allow everyone on the go access





#### assyst ITOM: An End to End Service Management Solution





## Axios Agent-Less Data Collection Types

| SI No | Device Type/OS                        | Protocol  |
|-------|---------------------------------------|-----------|
| 1     | Windows                               | WMI       |
| 2     | Linux                                 | SSH       |
| 3     | Network Devices                       | SNMP      |
| 4     | Unix                                  | WBEM      |
| 5     | AIX                                   | SNMP      |
| 6     | Intel AMT, Intel Core vPro Processors | Intel AMT |
| 7     | VMware and HyperV Virtual Machine     | VM        |



### ITOM Options (Levels 1 - 3)

ITSM & ITOM SOFTWARE



#### **Hardware & Software Asset Management**

- · Hardware & Software Discovery
- · Custom Inventory
- Software Normalization
- Softwa