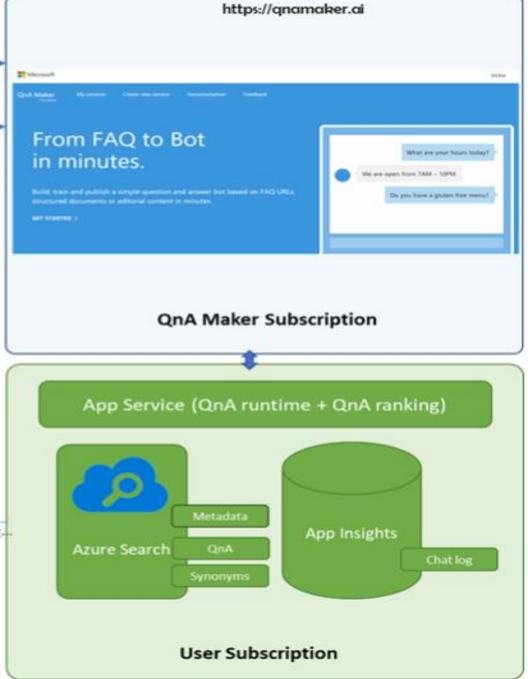

lytics, personalized content and ads. By continuing to browse this site, you agree to this use.

Learn more

Design sophisticated multi-turn conversations easily with follow-up prompts. Learn more.

# From data to bot in minutes

Build, train and publish a sophisticated bot using FAQ pages, support websites, product manuals, SharePoint documents or editorial content through an easy-to-use UI or via REST APIs.

What are your hours today?

Today we are open from 7:00 AM to 10:00 PM.

Do you have vegetarian options?

Yes, we have vegetarian options available.

Get started >



 Create a QnAMaker resource in Azure



2. Log on to the qnamaker portal

5. Manage KB in portal or via APIs



3. Create a Knowledge Base

4. Use QnA endpoint in Bot

https://userxyz.azurewebsites.net/generateanswer.







### The sky's the limit

- Point your users directly into your Service Catalog
- Link directly into your user FAQ's
- Provide step by step user instructions
- DevOps
  - Automate actions like a Password Reset
  - Automate access Provisioning/De-provisioning





By 2019, IT service desks utilizing machine learning enhanced technologies will free up to 30% of support capacity - Gartner











Established in 1988 & Privately Owned



**Award Winning** SaaS & On-Premise Solution



100% Focus on ITSM, ITOM & ESM



Continuous Investment in customer driven R&D.
Consistent Organic Growth









Champions in Enterprise
Software Vendor Landscape

Over 20 years on the ITSM Magic Quadrant

1<sup>st</sup> in 5 Categories Enterprise SaaS ITSM Vendors

1<sup>st</sup> Vendor in the world to