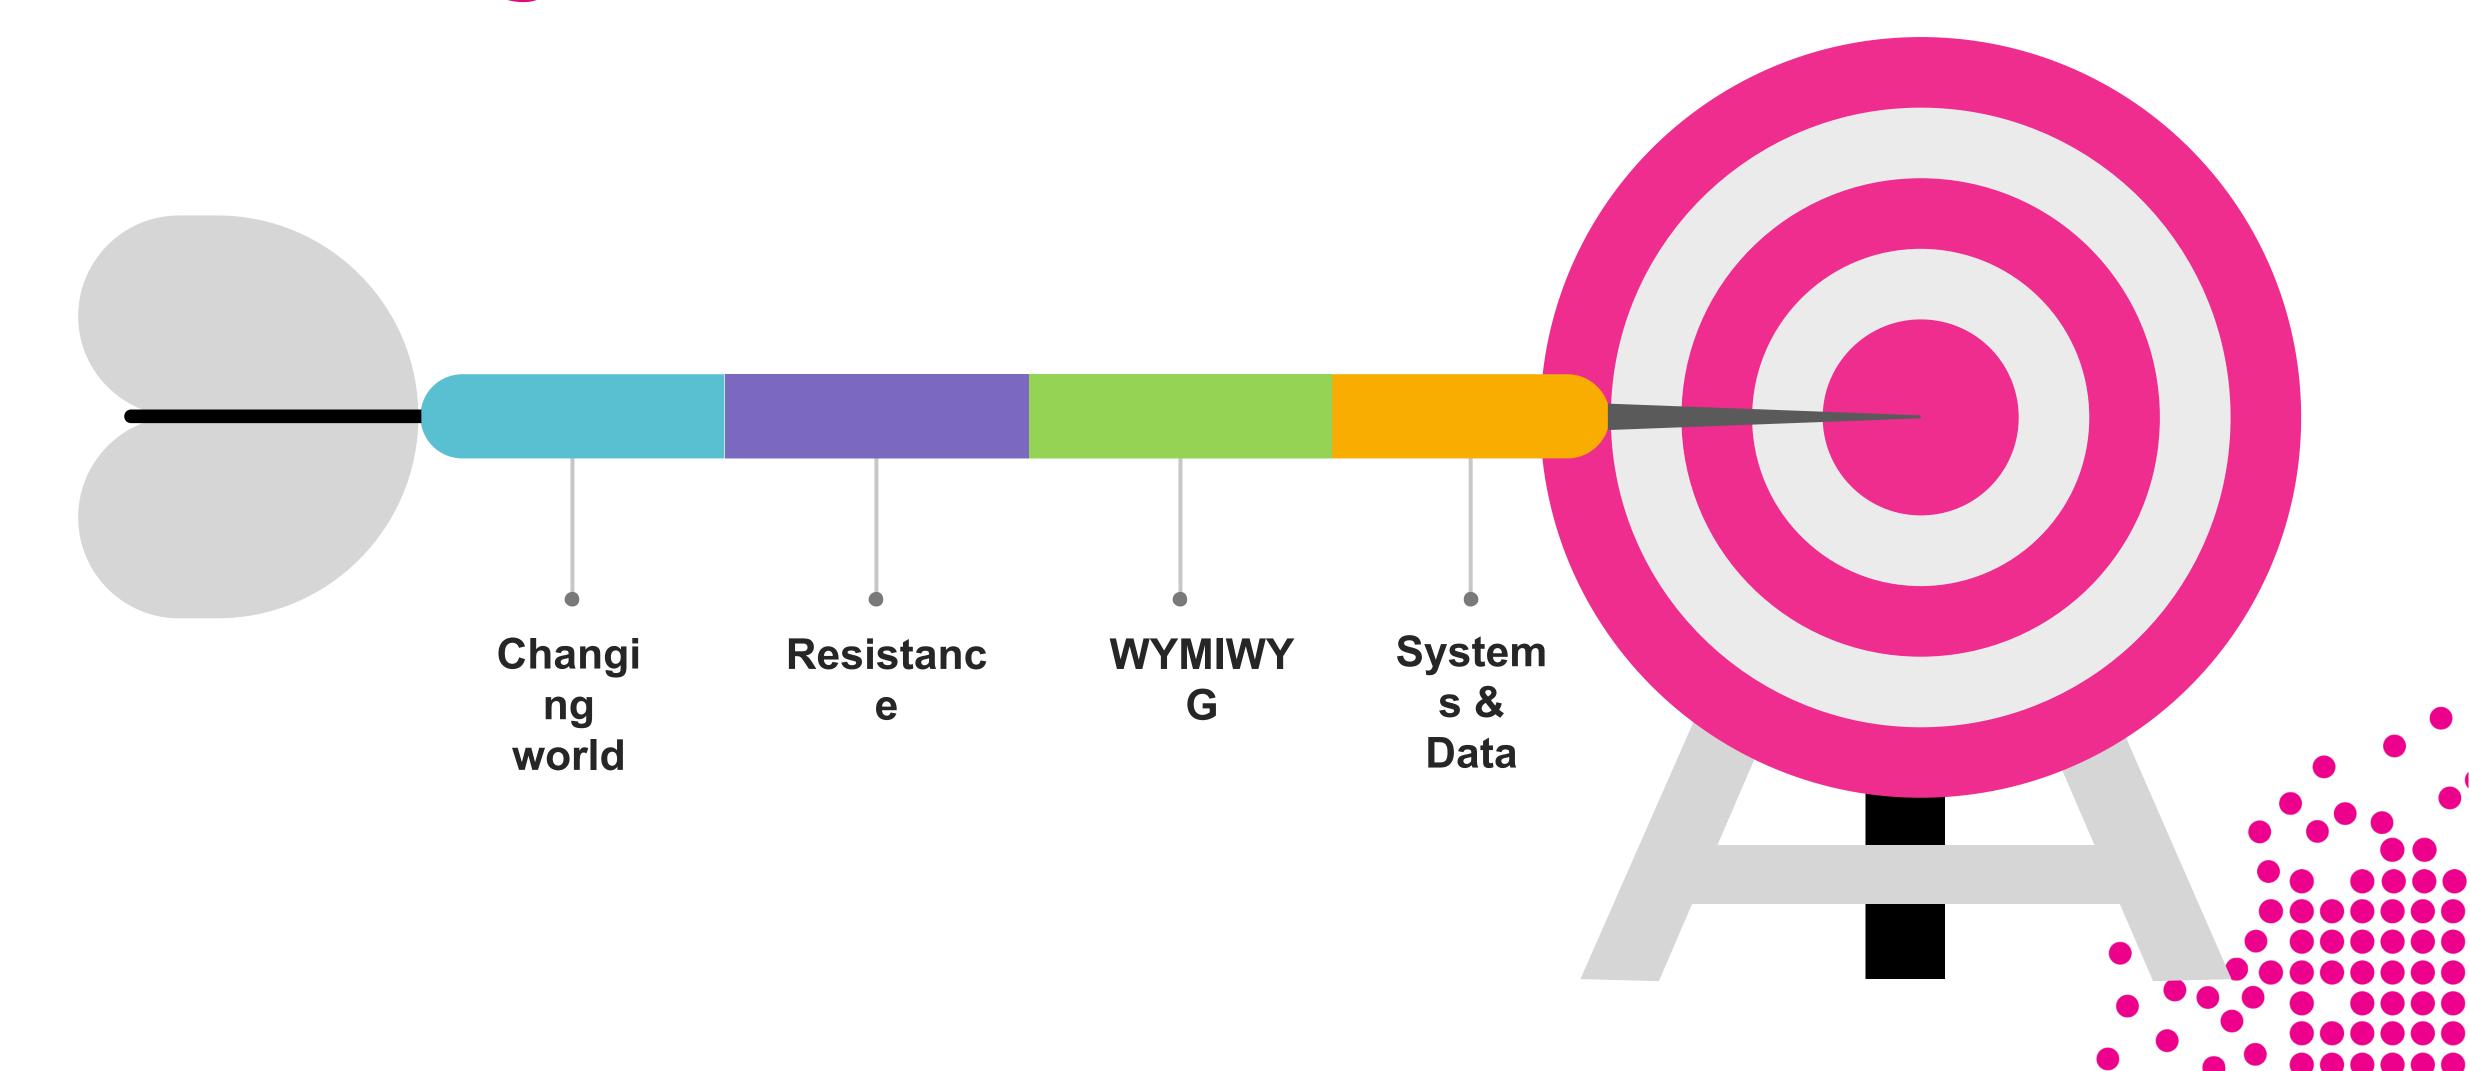

## Challenges

| incidents (S)          | Incidents | New Go to         | Opened                 | ▼ Search                                   |                                 | <b>√</b> ••    | •              | 1 to 20 of 34  | <b>&gt; &gt;&gt;</b> |
|------------------------|-----------|-------------------|------------------------|--------------------------------------------|---------------------------------|----------------|----------------|----------------|----------------------|
|                        | All>Activ | e = true  Number  | ■ Opened ▼             | ■ Short description                        | <b>≡</b> Caller                 | ■ Priority     | <b>≡</b> State | ■ Category     | <b>■</b> Assign      |
| Self-Service Incidents | (i)       | INC0010001        | 2018-09-11<br>11:24:36 | Status 7 - HTTP error<br>from web server   | Event<br>Management             | 3 - Moderate   | In Progress    | Inquiry / Help |                      |
| Watched Incidents      | (i)       | INC0000055        | 2018-05-02<br>21:47:23 | SAP Sales app is not accessible            | <u>Carol</u><br><u>Coughlin</u> | • 1 - Critical | In Progress    |                | Service De           |
| Service Desk           | i         | INC0000046        | 2018-05-02<br>15:04:15 | Can't access SFA software                  | Bud Richman                     | 3 - Moderate   | New            | Software       | <u>Software</u>      |
| Incidents Incident     | (i)       | <u>INC0000050</u> | 2018-05-02<br>14:58:24 | Can't access Exchange server - is it down? | Jerrod<br>Bennett               | • 1 - Critical | In Progress    | Hardware       | Hardware             |
| Critical Incidents Map | i         | INC0000049        | 2018-05-02<br>14:56:37 | Network storage<br>unavailable             | <u>Beth Anglin</u>              | • 2 - High     | In Progress    | Network        | <u>Hardware</u>      |
|                        | i         | INC0000047        | 2018-05-02<br>13:53:18 | Issue with email                           | Joe Employee                    | 3 - Moderate   | In Progress    | Inquiry / Help | <u>Software</u>      |