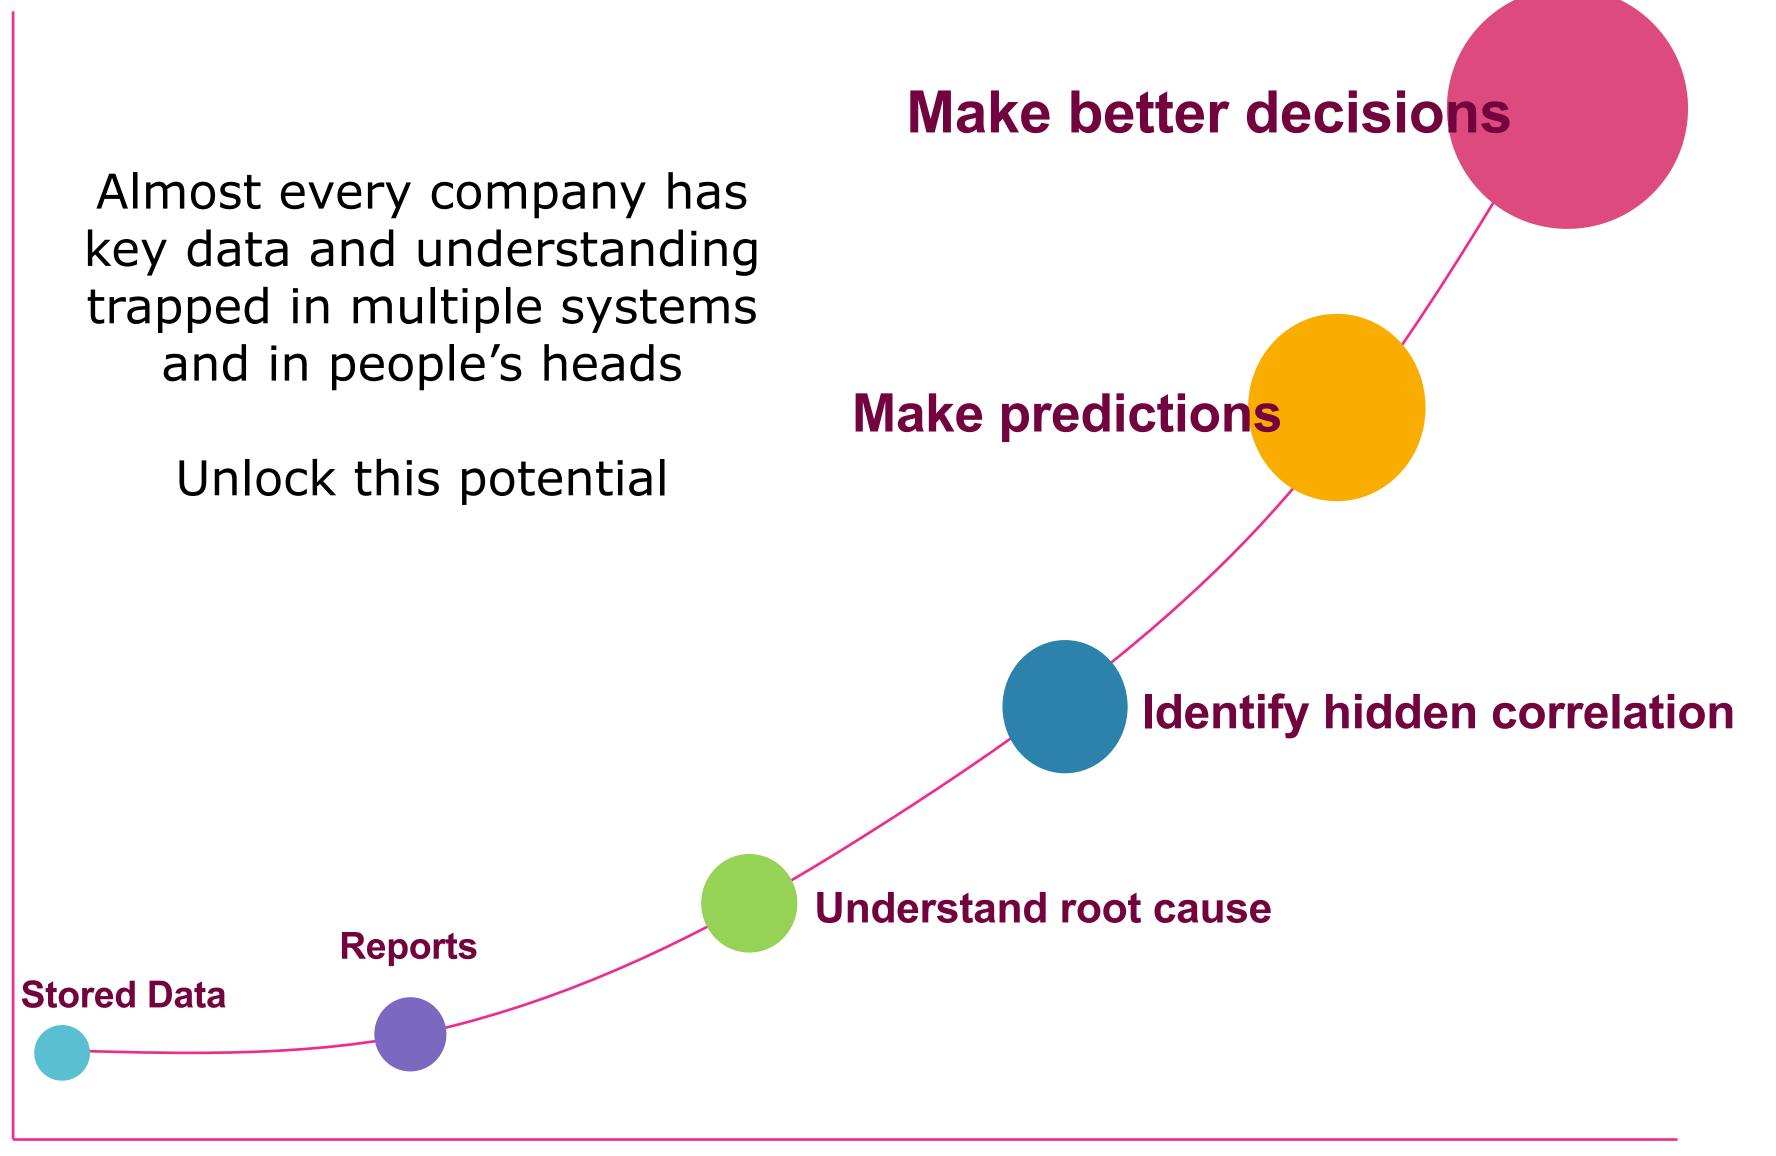

#### To build a Customer-Centric Culture

#### Focus on the People

Connect with the WHY